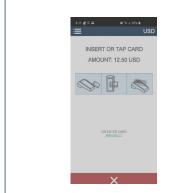

### **Tap2Pay SoftPOS**

- Low ticket value set by Bank
- Android 5.0 and Up
- Bring your Own Device
- NFC Transactions Only
- VISA MasterCard Certified