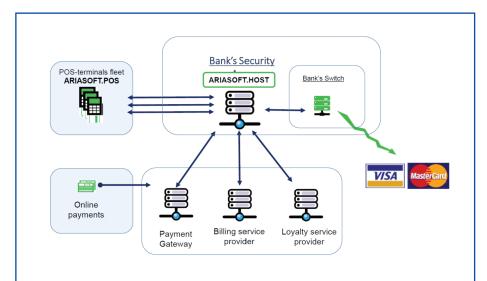

## Flexible, advanced and modular payment platform

The Aria-PreHost Design allows for modular development of additional services. It is the leading edge for its advanced Mobile Device Management platform to be fully remotely managed with such features as remote key injection and multi-merchant acquiring on one device. This flexibility creates limitless services through merchant networks or touchpoints such as mobile wallets, utilities payments, micro-finance, SMB loans, inventory ordering systems, ticketing, loyalty, lottery, KYC and PrePaid Card activation, Top Up distribution, GCommerce and Ecommerce payments. All without requiring re-certification.